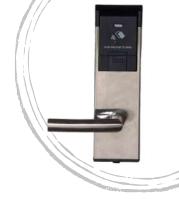

# HOTEL, CABINET LOCK

### HIGH SECURITY LOCK

A hotel safe lock is a type of lock used to secure the contents of a hotel safe. It typically requires a combination or key to access the contents of the safe.