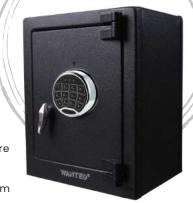

### **GUN SAFE LOCK**

#### HIGH SECURITY LOCK

Safe electronic lock is a secure device that uses an electronic system to control access to a safe or other secure location. It typically requires a code or other form of authentication to unlock, and may also have features like automatic lockout after multiple incorrect attempts or alarm systems to deter unauthorized access.