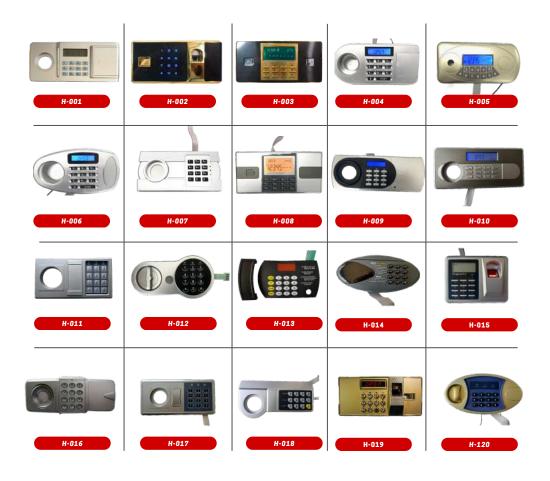

### **GUN SAFE LOCK**

#### HIGH SECURITY LOCK

Safe electronic lock is a secure device that uses an electronic system to control access to a safe or other secure location. It typically requires a code or other form of authentication to unlock, and may also have features like automatic lockout after multiple incorrect attempts or alarm systems to deter unauthorized access.