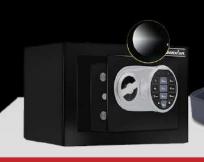

### **GUN SAFE LOCK**

#### HIGH SECURITY LOCK

Safe electronic lock is a secure device that uses an electronic system to control access to a safe or other secure location. It typically requires a code or other form of authentication to unlock, and may also have features like automatic lockout after multiple incorrect attempts or alarm systems to deter unauthorized access.