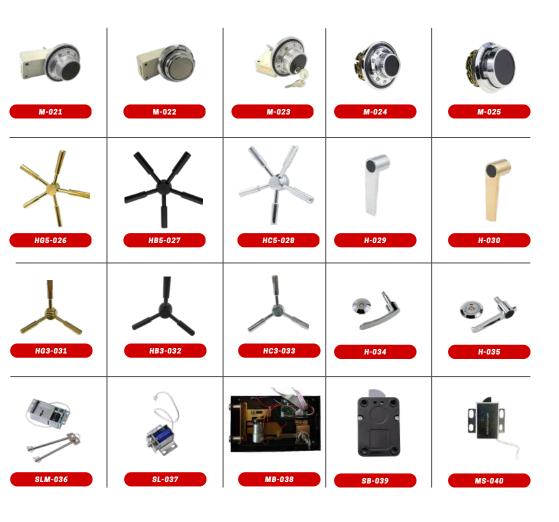

## **OTHER LOCKS & PARTS**

### HIGH SECURITY LOCK

A mechanical lock safe handle is a type of handle used on safes that is operated by a mechanical locking mechanism. It typically requires a key or combination to unlock and access the contents of the safe.